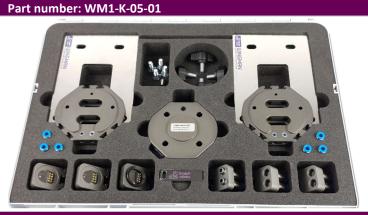

### **DESCRIPTION**

With the **WINGMAN** automatic kit, you get the necessary items to achieve easy **manual** and **automatic** tool changes between two tools and with two channel built-in pneumatic pass-through, 8 pin electrical pass-through and two channel high flow pneumatic pass-through. The kit can be upgraded with additional pass-through modules for added pass-through capability.

The kit fits directly onto all collaborative robots with the standard ISO 9409-1-50-4-M6 flange.

\* One electrical cable is included either WM1 A-02-01 or WM1 A-02-02.

| INCLUDED ITEMS |                 |                                                                                                            |                                |       |                 |                                                                                                                                                |          |
|----------------|-----------------|------------------------------------------------------------------------------------------------------------|--------------------------------|-------|-----------------|------------------------------------------------------------------------------------------------------------------------------------------------|----------|
| Qty.:          | Part no.:       | Description:                                                                                               | Picture:                       | Qty.: | Part no.:       | Description:                                                                                                                                   | Picture: |
| 1              | WM1-P-01-<br>01 | Robot part<br>including 4 pcs.<br>screws and 1 pcs<br>positioning pin.                                     |                                | 1     | WM1 A-<br>01-01 | Pass-through<br>module, electric for<br>robot part, M8 8<br>positions female.                                                                  |          |
| 2              | WM1-P-02-<br>01 | Tool part.                                                                                                 |                                | 2     | WM1 A-<br>01-02 | Pass-through<br>module, electric for<br><b>tool part</b> , M8 8<br>positions male.                                                             |          |
| 2              | WM1-P-03-<br>01 | <b>Tool part holder</b> including 2 pcs. wing screws.                                                      |                                | (1*)  | WM1 A-<br>02-01 | Electric cable 0,22 m<br>for pass-through<br>module, M8 8 pin,<br>male/female<br>connector L shape.<br>For Cobots with male<br>tool connector. |          |
| 3              | WM1-A-06-<br>01 | Pass-through<br>fitting, set 2 x M5<br>4mm hose I shape<br>for <b>robot part</b> and<br><b>tool part</b> . |                                | (1*)  | WM1 A-<br>02-02 | Electric cable 0,22 m for pass-through module, M8 8 pin, male/male connector L shape. For Cobots with <b>female</b> tool connector.            |          |
| 0              | WM1-A-06-<br>02 | Pass-through<br>fitting, set 2 x M5<br>4mm hose L<br>shape for <b>tool</b><br>part.                        |                                | 0     | WM1 A-<br>02-03 | Electric cable 5 m for<br>pass-through module<br>for <b>robot part</b> , M8 8<br>pin, male/open-end<br>to connect to<br>controller.            |          |
| 1              | WM1-A-04-<br>01 | UR cap software.<br>License for use on<br>one robot.                                                       | To a Training                  | 1     | WM1-A-<br>03-01 | Pass-through module, High Flow for <b>robot part</b> , 2 x Ø6 mm hose fittings.                                                                |          |
| 1              | WM1-A-05-<br>01 | Case for two-way automatic kit of any configuration                                                        | (a) TripleA<br>(EXII) robotics | 2     | WM1-A-<br>03-02 | Pass-through module, High Flow for <b>tool part</b> , 2 x Ø6 mm hose fittings.                                                                 |          |