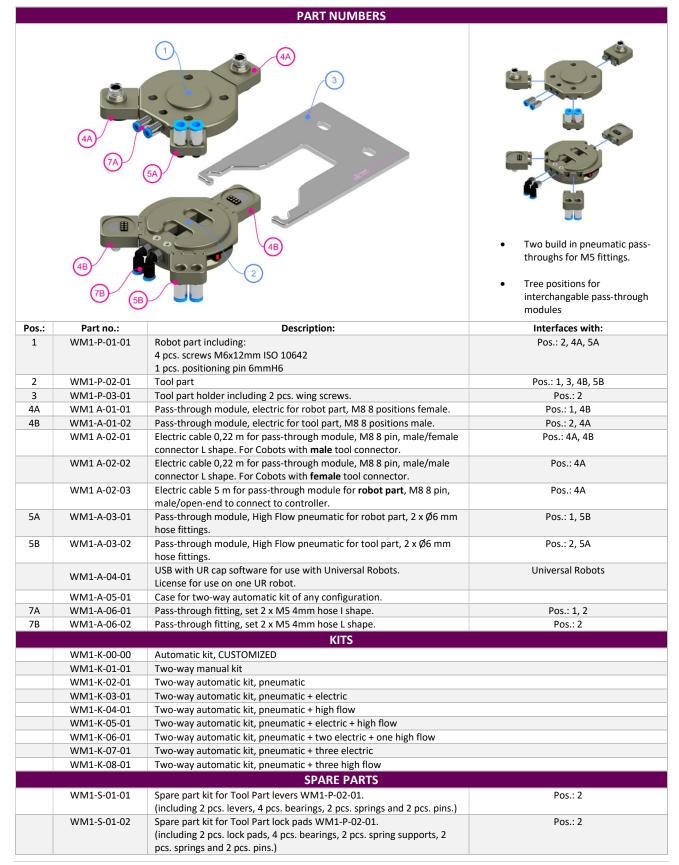

|          |
| 1              | WM1-A-04-<br>01 | UR cap software.<br>License for use on<br>one robot.                                                       | To a Training                  | 1     | WM1-A-<br>03-01 | Pass-through module, High Flow for <b>robot part</b> , 2 x Ø6 mm hose fittings.                                                                |          |
| 1              | WM1-A-05-<br>01 | Case for two-way automatic kit of any configuration                                                        | (a) TripleA<br>(EXII) robotics | 2     | WM1-A-<br>03-02 | Pass-through module, High Flow for <b>tool part</b> , 2 x Ø6 mm hose fittings.                                                                 |          |



# **Product data**

## Overview and part numbers