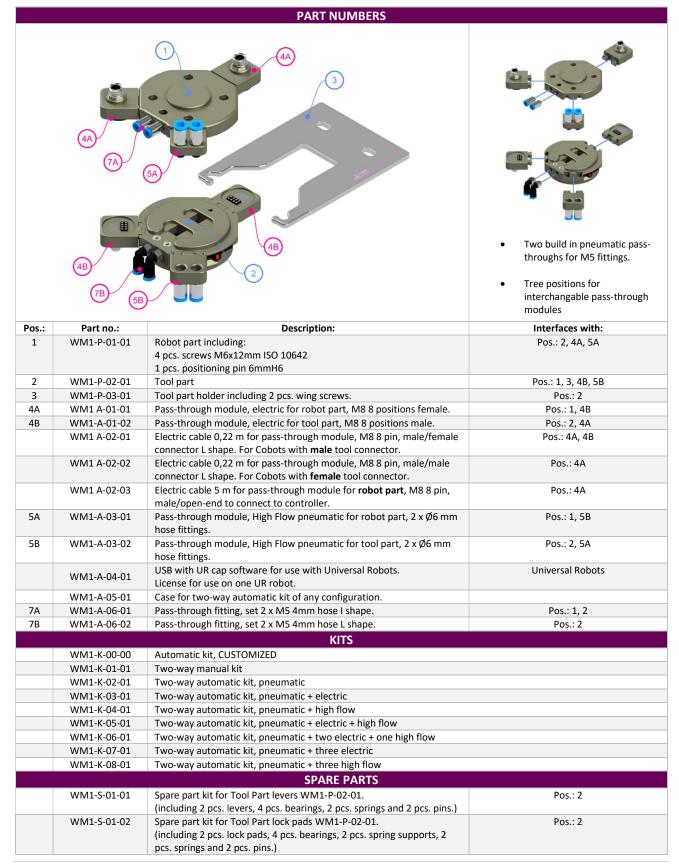

| WM1-A-04-<br>01 | UR cap software.<br>License for use on<br>one robot.                                                                       | To Coll Topus             | 0     | WM1-A-03-<br>01 | Pass-through module,<br>High Flow for <b>robot</b><br><b>part</b> , 2 x Ø6 mm hose<br>fittings.                                                    |          |
| 1              | WM1-A-05-<br>01 | Case for two-way automatic kit of any configuration                                                                        | 1 TripleA<br>©XE rototics | 0     | WM1-A-03-<br>02 | Pass-through module,<br>High Flow for <b>tool part</b> ,<br>2 x Ø6 mm hose fittings.                                                               |          |



## **Product data**

## Overview and part numbers