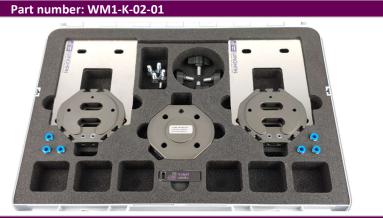

| INCLUDED ITEMS |                 |                                                                                                                            |                           |       |                 |                                                                                                                                                    |          |
|----------------|-----------------|----------------------------------------------------------------------------------------------------------------------------|---------------------------|-------|-----------------|----------------------------------------------------------------------------------------------------------------------------------------------------|----------|
| Qty.:          | Part no.:       | Description:                                                                                                               | Picture:                  | Qty.: | Part no.:       | Description:                                                                                                                                       | Picture: |
| 1              | WM1-P-01-<br>01 | Robot part<br>including 4 pcs.<br>screws and 1 pcs<br>positioning pin.                                                     |                           | 0     | WM1 A-01-<br>01 | Pass-through module,<br>electric for <b>robot part</b> ,<br>M8 8 positions female.                                                                 |          |
| 2              | WM1-P-02-<br>01 | Tool part.                                                                                                                 |                           | 0     | WM1 A-01-<br>02 | Pass-through module,<br>electric for <b>tool part</b> ,<br>M8 8 positions male.                                                                    |          |
| 2              | WM1-P-03-<br>01 | <b>Tool part holder</b> including 2 pcs. wing screws.                                                                      |                           | 0     | WM1 A-02-<br>01 | Electric cable 0,22 m for<br>pass-through module,<br>M8 8 pin, male/female<br>connector L shape. For<br>Cobots with <b>male</b> tool<br>connector. |          |
| 3              | WM1-A-06-<br>01 | Pass-through<br>fitting, set 2 x M5<br>4mm hose I<br>shape for <b>robot</b><br><b>part</b> and <b>tool</b><br><b>part.</b> |                           | 0     | WM1 A-02-<br>02 | Electric cable 0,22 m for pass-through module, M8 8 pin, male/male connector L shape. For Cobots with <b>female</b> tool connector.                |          |
| 0              | WM1-A-06-<br>02 | Pass-through<br>fitting, set 2 x M5<br>4mm hose L<br>shape for <b>tool</b><br><b>part.</b>                                 |                           | 0     | WM1 A-02-<br>03 | Electric cable 5 m for pass-through module for <b>robot part</b> , M8 8 pin, male/open-end to connect to controller.                               |          |
| 1              | WM1-A-04-<br>01 | UR cap software.<br>License for use on<br>one robot.                                                                       | To Coll Topus             | 0     | WM1-A-03-<br>01 | Pass-through module,<br>High Flow for <b>robot</b><br><b>part</b> , 2 x Ø6 mm hose<br>fittings.                                                    |          |
| 1              | WM1-A-05-<br>01 | Case for two-way automatic kit of any configuration                                                                        | 1 TripleA<br>©XE rototics | 0     | WM1-A-03-<br>02 | Pass-through module,<br>High Flow for <b>tool part</b> ,<br>2 x Ø6 mm hose fittings.                                                               |          |