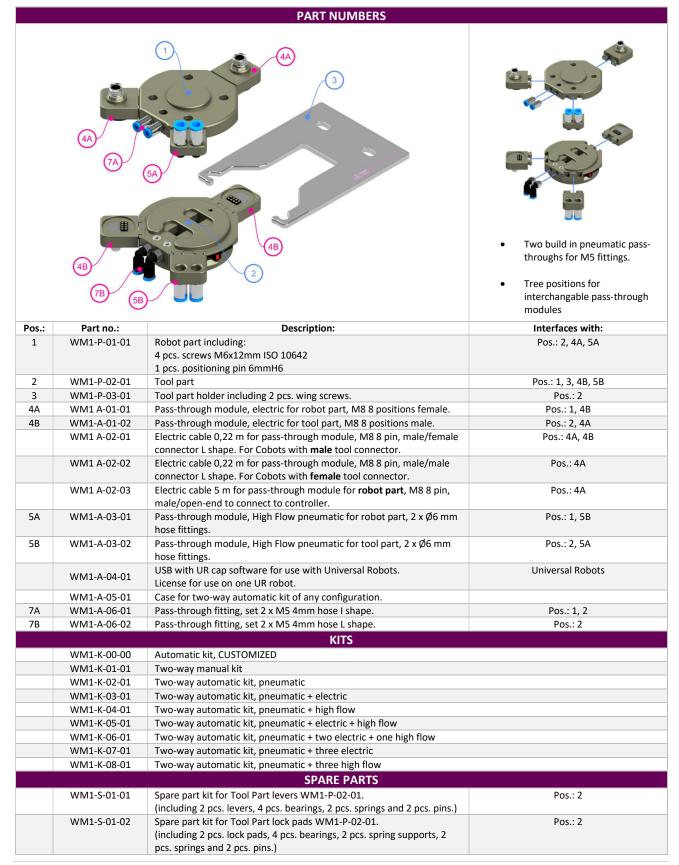

## Overview and part numbers

The kit fits directly onto all collaborative robots with the standard ISO 9409-1-50-4-M6 flange. Choose the cable (WM1 A-02-01 or WM1 A-02-02) that fits your cobot.

A "CUSTOMIZED KIT" includes minimum 1 pcs. Robot part (WM1-P-01-01), 2 pcs. Tool parts (WM1-P-02-01) and 2 pcs. Tool part holders (WM1-P-03-01). USB with software (WM1-A-04-01) and three fittings sets (WM1-A-06-01) are included for free in all "CUSTOMIZED KIT"s.

| INCLUDED ITEMS |                 |                                                                                                                             |                          |       |                 |                                                                                                                                                       |          |
|----------------|-----------------|-----------------------------------------------------------------------------------------------------------------------------|--------------------------|-------|-----------------|-------------------------------------------------------------------------------------------------------------------------------------------------------|----------|
| Qty.:          | Part no.:       | Description:                                                                                                                | Picture:                 | Qty.: | Part no.:       | Description:                                                                                                                                          | Picture: |
| Min. 1<br>?    | WM1-P-01-<br>01 | Robot part<br>including 4 pcs.<br>screws and 1<br>pcs positioning<br>pin.                                                   |                          | ?     | WM1 A-01-<br>01 | Pass-through module,<br>electric for <b>robot part</b> ,<br>M8 8 positions female.                                                                    |          |
| Min. 2<br>?    | WM1-P-02-<br>01 | Tool part.                                                                                                                  |                          | ?     | WM1 A-01-<br>02 | Pass-through module,<br>electric for <b>tool part</b> ,<br>M8 8 positions male.                                                                       |          |
| Min. 2<br>?    | WM1-P-03-<br>01 | Tool part<br>holder including<br>2 pcs. wing<br>screws.                                                                     |                          | ?     | WM1 A-02-<br>01 | Electric cable 0,22 m<br>for pass-through<br>module, M8 8 pin,<br>male/female<br>connector L shape. For<br>Cobots with <b>male</b> tool<br>connector. |          |
| ?              | WM1-A-06-<br>01 | Pass-through<br>fitting, set 2 x<br>M5 4mm hose I<br>shape for <b>robot</b><br><b>part</b> and <b>tool</b><br><b>part</b> . |                          | ?     | WM1 A-02-<br>02 | Electric cable 0,22 m<br>for pass-through<br>module, M8 8 pin,<br>male/male connector L<br>shape. For Cobots with<br>female tool connector.           |          |
| ?              | WM1-A-06-<br>02 | Pass-through<br>fitting, set 2 x<br>M5 4mm hose L<br>shape for <b>tool</b><br>part.                                         |                          | Ş     | WM1 A-02-<br>03 | Electric cable 5 m for pass-through module for <b>robot part</b> , M8 8 pin, male/open-end to connect to controller.                                  |          |
| 1              | WM1-A-04-<br>01 | UR cap<br>software.<br>License for use<br>on one robot.                                                                     | Traces of the second     | Ş     | WM1-A-03-<br>01 | Pass-through module,<br>High Flow for <b>robot</b><br><b>part</b> , 2 x Ø6 mm hose<br>fittings.                                                       |          |
| ?              | WM1-A-05-<br>01 | Case for two-<br>way automatic<br>kit of any<br>configuration                                                               | 同 TripleA<br>②对 robotics | Ş     | WM1-A-03-<br>02 | Pass-through module,<br>High Flow for <b>tool</b><br><b>part</b> , 2 x Ø6 mm hose<br>fittings.                                                        |          |