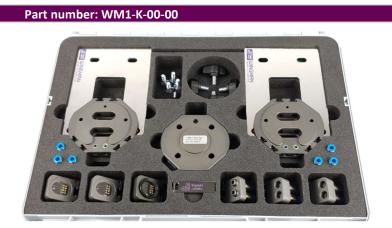

## Automatic kit, customized

The kit fits directly onto all collaborative robots with the standard ISO 9409-1-50-4-M6 flange. Choose the cable (WM1 A-02-01 or WM1 A-02-02) that fits your cobot.

A "CUSTOMIZED KIT" includes minimum 1 pcs. Robot part (WM1-P-01-01), 2 pcs. Tool parts (WM1-P-02-01) and 2 pcs. Tool part holders (WM1-P-03-01). USB with software (WM1-A-04-01) and three fittings sets (WM1-A-06-01) are included for free in all "CUSTOMIZED KIT"s.

| INCLUDED ITEMS |                 |                                                                                                                             |                          |       |                 |                                                                                                                                                       |          |
|----------------|-----------------|-----------------------------------------------------------------------------------------------------------------------------|--------------------------|-------|-----------------|-------------------------------------------------------------------------------------------------------------------------------------------------------|----------|
| Qty.:          | Part no.:       | Description:                                                                                                                | Picture:                 | Qty.: | Part no.:       | Description:                                                                                                                                          | Picture: |
| Min. 1<br>?    | WM1-P-01-<br>01 | Robot part<br>including 4 pcs.<br>screws and 1<br>pcs positioning<br>pin.                                                   |                          | ?     | WM1 A-01-<br>01 | Pass-through module,<br>electric for <b>robot part</b> ,<br>M8 8 positions female.                                                                    |          |
| Min. 2<br>?    | WM1-P-02-<br>01 | Tool part.                                                                                                                  |                          | ?     | WM1 A-01-<br>02 | Pass-through module,<br>electric for <b>tool part</b> ,<br>M8 8 positions male.                                                                       |          |
| Min. 2<br>?    | WM1-P-03-<br>01 | Tool part<br>holder including<br>2 pcs. wing<br>screws.                                                                     |                          | ?     | WM1 A-02-<br>01 | Electric cable 0,22 m<br>for pass-through<br>module, M8 8 pin,<br>male/female<br>connector L shape. For<br>Cobots with <b>male</b> tool<br>connector. |          |
| ?              | WM1-A-06-<br>01 | Pass-through<br>fitting, set 2 x<br>M5 4mm hose I<br>shape for <b>robot</b><br><b>part</b> and <b>tool</b><br><b>part</b> . |                          | ?     | WM1 A-02-<br>02 | Electric cable 0,22 m<br>for pass-through<br>module, M8 8 pin,<br>male/male connector L<br>shape. For Cobots with<br>female tool connector.           |          |
| ?              | WM1-A-06-<br>02 | Pass-through<br>fitting, set 2 x<br>M5 4mm hose L<br>shape for <b>tool</b><br>part.                                         |                          | Ş     | WM1 A-02-<br>03 | Electric cable 5 m for pass-through module for <b>robot part</b> , M8 8 pin, male/open-end to connect to controller.                                  |          |
| 1              | WM1-A-04-<br>01 | UR cap<br>software.<br>License for use<br>on one robot.                                                                     | Traces of the second     | Ş     | WM1-A-03-<br>01 | Pass-through module,<br>High Flow for <b>robot</b><br><b>part</b> , 2 x Ø6 mm hose<br>fittings.                                                       |          |
| ?              | WM1-A-05-<br>01 | Case for two-<br>way automatic<br>kit of any<br>configuration                                                               | 同 TripleA<br>②对 robotics | Ş     | WM1-A-03-<br>02 | Pass-through module,<br>High Flow for <b>tool</b><br><b>part</b> , 2 x Ø6 mm hose<br>fittings.                                                        |          |