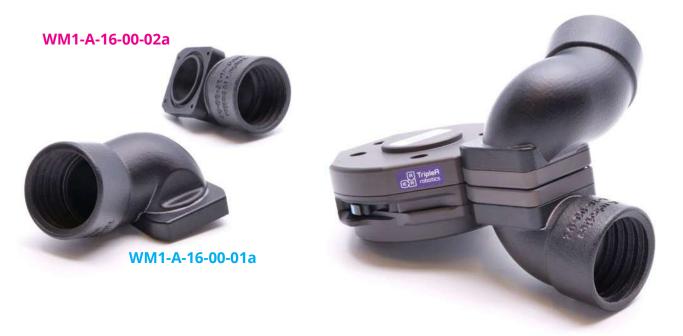

## Pass-through - Suction - Module - Ø22mm hose adaptor

Part number: WM1-A-16-..., WM1-A-17-...

# **General information**

The Hose Adapters are the interface between the WINGMAN Suction Modules part number WM1-A-12-... are a hose.

- 1. You can buy the standard Hose Adaptors from TripleA robotics part number WM1-A-16-... These will fit to hose with part number WM1-A-17-00-... Please see next page.
- 2. You can 3D print our standard Hose Adaptors yourself from STEP files provided by TripleA robotics (provided without liability for and without support from TripleA robotics).
- 3. You can design and 3D print your own Hose Adaptors to fit your application and the hose you would like to deploy.

The standard Hose Adaptors WM1-A-16-... from TripleA robotics are suitable for most tools and for most cobots with a robot head diameter of maximum 90mm.