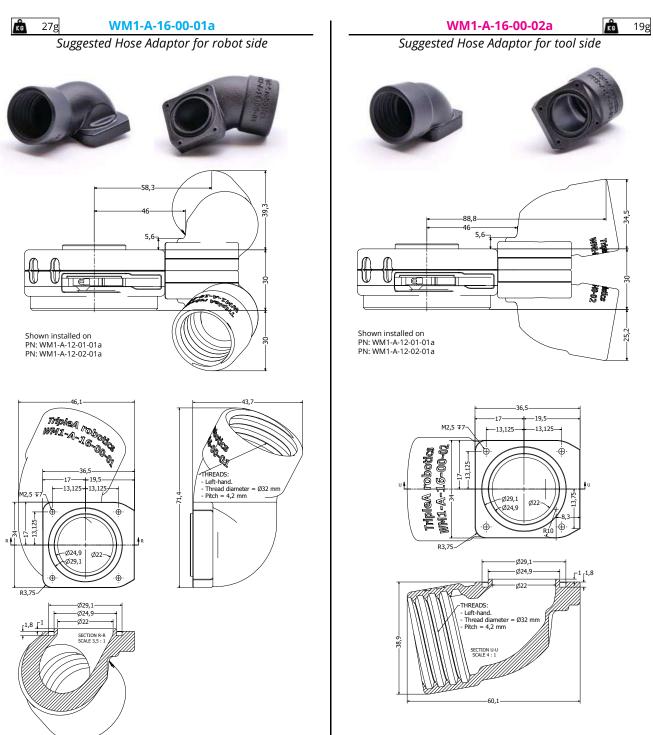

The standard Hose Adaptors WM1-A-16-... from TripleA robotics are suitable for most tools and for most cobots with a robot head diameter of maximum 90mm.

| PROPERTIES             |                                      |
|------------------------|--------------------------------------|
| Material:              | 3D printed                           |
| Operation temperature: | 5 to 40 degrees celsius              |
| Pressure range:        | -0,8 to 0 bar ( <b>(vacuum only)</b> |