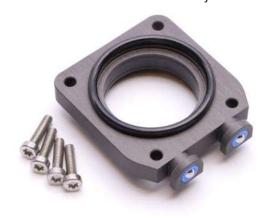

### **General information**

The Suction Modules are designed for vacuum/suction applications only (NOT compressed air) and for applications such as sucking away debris from a process..

| PROPERTIES                                            |                                                   |
|-------------------------------------------------------|---------------------------------------------------|
| Ports:                                                | 1 pcs.                                            |
| Internal port passage:                                | Ø22 mm                                            |
| Pressure range:                                       | -0,8 to 0 bar ( <b>(vacuum only)</b>              |
| Included O-ring seal between module and hose adaptor: | O-ring 25,00- 2,00 NBR 70                         |
| Housing material:                                     | Surface treated aluminum<br>(Color tone may vary) |
| IP classification when engaged:                       | Minimum IP54                                      |

#### Hose adaptors

To install a hose to the Suction Module, you will need to add a Hose Adaptor.

You can design your own Hose Adaptors and 3D print on your own 3D printer or you can acquire the standard Hose Adaptors from TripleA robotics.