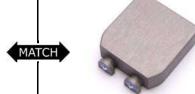

## Pass-through - Suction - Module - Ø22mm

Part number: WM1-A-12-...

Modules for **robot** side (side A)

16g WM1-A-12-01-01a

22mm diameter suction module for Robot Part

Modules for **tool** side (side B)

WM1-A-12-02-01a

15g

22mm diameter suction module for Tool Part

WM1-A-08-02-02a

**3**3g

Cap module for suction module

© All rights reserved TripleA robotics ApS 2024. Reservations are made for errored, incorrect, missing or obsolete information