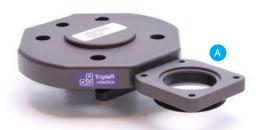

## Pass-through - Suction - Module - Ø22mm

Part number: WM1-A-12-...

Modules for **robot** side (side A)

16g WM1-A-12-01-01a

22mm diameter suction module for Robot Part

Modules for **tool** side (side B)

WM1-A-12-02-01a