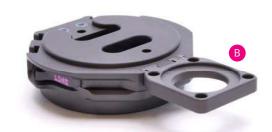

## Pass-through - Suction - Module - Ø22mm

Part number: WM1-A-12-...

Modules for **robot** side (side A)

16g WM1-A-12-01-01a

22mm diameter suction module for Robot Part

Modules for **tool** side (side B)

WM1-A-12-02-01a

15g

22mm diameter suction module for Tool Part

WM1-A-08-02-02a

**3**3g

Cap module for suction module

© All rights reserved TripleA robotics ApS 2024. Reservations are made for errored, incorrect, missing or obsolete information