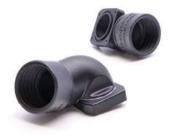

#### Hose adaptors

To install a hose to the Suction Module, you will need to add a Hose Adaptor.

You can design your own Hose Adaptors and 3D print on your own 3D printer or you can acquire the standard Hose Adaptors from TripleA robotics.

Hose Adaptors from TripleA robotics has part number WM1-A-16-... See page **E-26** 