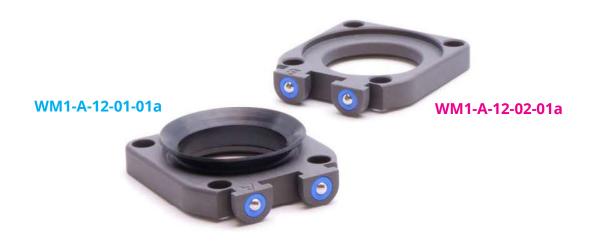

## Pass-through - Suction - Module - Ø22mm

Part number: WM1-A-12-...

Modules for **robot** side (side A)

16g WM1-A-12-01-01a

22mm diameter suction module for Robot Part

Modules for **tool** side (side B)

WM1-A-12-02-01a

15g

22mm diameter suction module for Tool Part

WM1-A-08-02-02a

**3**3g

Cap module for suction module

© All rights reserved TripleA robotics ApS 2024. Reservations are made for errored, incorrect, missing or obsolete information